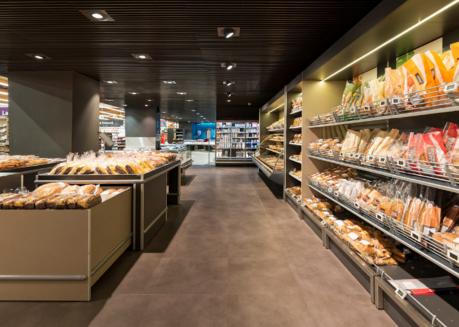

## Super U La Tranche-sur-Mer, France

PRODUCTS USED: Expona SimpLay PUR

Around 1400m<sup>2</sup> of Polyflor's Expona SimpLay PUR loose lay luxury vinyl tiles were used for a refurbishment project at Super U supermarket, La Tranche-sur-Mer, France.

A variety of wood, stone and textile effects from the Expona SimpLay PUR collection were fitted by DMC Habitat in the grocery, bakery, clothing, homeware, leisure and electricals departments of the store. The seven Expona SimpLay designs chosen were Grey Mystique Wood, Grey Country Oak, Dark Country Oak, Light Grey Concrete, Dark Grey Concrete, Slate and Brown Leather.