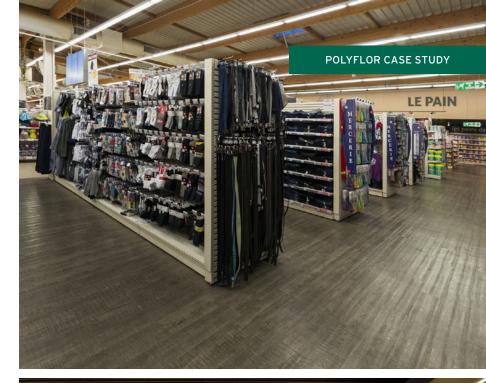

## Super U La Tranche-sur-Mer, France

PRODUCTS USED: Expona SimpLay PUR

Around 1400m<sup>2</sup> of Polyflor's Expona SimpLay PUR loose lay luxury vinyl tiles were used for a refurbishment project at Super U supermarket, La Tranche-sur-Mer, France.

A variety of wood, stone and textile effects from the Expona SimpLay PUR collection were fitted by DMC Habitat in the grocery, bakery, clothing, homeware, leisure and electricals departments of the store. The seven Expona SimpLay designs chosen were Grey Mystique Wood, Grey Country Oak, Dark Country Oak, Light Grey Concrete, Dark Grey Concrete, Slate and Brown Leather.