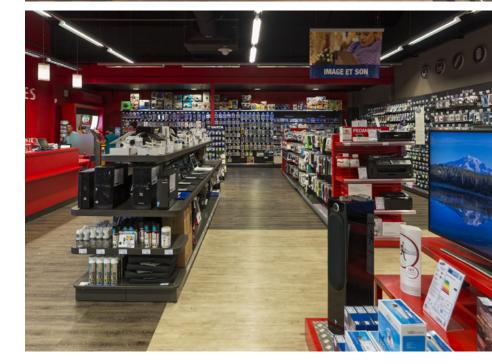

## Super U La Tranche-sur-Mer, France

PRODUCTS USED: Expona SimpLay PUR

Around 1400m<sup>2</sup> of Polyflor's Expona SimpLay PUR loose lay luxury vinyl tiles were used for a refurbishment project at Super U supermarket, La Tranche-sur-Mer, France.

A variety of wood, stone and textile effects from the Expona SimpLay PUR collection were fitted by DMC Habitat in the grocery, bakery, clothing, homeware, leisure and electricals departments of the store. The seven Expona SimpLay designs chosen were Grey Mystique Wood, Grey Country Oak, Dark Country Oak, Light Grey Concrete, Dark Grey Concrete, Slate and Brown Leather.